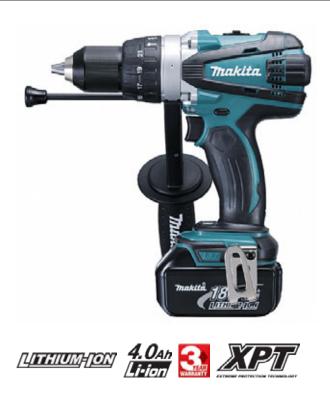

## Product information 18V COMBI DRILL LXT

## DHP458RME

| Voltage                  | 18 v                   |
|--------------------------|------------------------|
| Max. in wood             | 65 mm                  |
| Max. in masonry          | 16 mm                  |
| Max. in steel            | 13 mm                  |
| Max Torque S/H           | 44 / 88 Nm             |
| Torque Settings          | 21 + drill             |
| Battery Type             | Lithium-ion            |
| Charging Time            | 36 min                 |
| Vibration: Drilling      | 9.5 m/sec <sup>2</sup> |
| Vibration K factor       | 1.5 m/sec <sup>2</sup> |
| Net weight               | 2.3 kg                 |
| Fast Charger             | 1                      |
| Battery quantity (4.0Ah) | 2                      |

- Enhanced dust and drip-proof performance for use in outdoor applications or harsh environments.
- Single sleeve keyless chuck allows for easy bit installation/removal by one hand.
- Twin LED Job light with pre-glow and afterglow functions
- Battery fuel gauge The power remaining in the battery can be indicated in 3 stages simply by pushing a button; 3 lights on: more than 50% of full battery capacity. 2 lights on: 20% to 50% of full battery capacity. 1 light on: less than 20% of full battery capacity